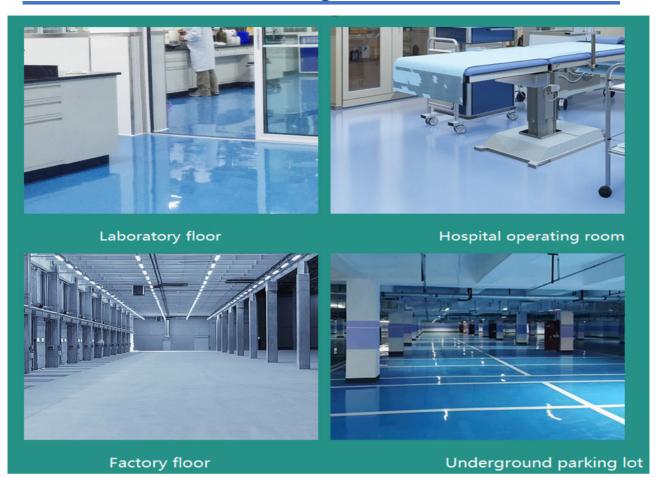

aint exclusive thinner

#### Method

- Airless spray
- Brush
- Roller
- Filter

## Volume solid

• 55%

| DRYING TIME: Substrate Temp | 5 °C | 23 ∘C | 40 ∘C |
|-----------------------------|------|-------|-------|
| To Touch/h                  | -    | ≤8    | -     |
| To Handle/h                 | -    | ≤24   | -     |
| To cure/h                   | -    | ≤24   | -     |

Jiangsu Bangjie Anti-corrsion & Thermal Insulation Technology Co.Ltd. Add:706 Dongyaocun Zhenglu Town, Tianning District, Changzhou, Jiangsu Province, China

Website: www.jianbangcoatings.com

PT. JIANBNAG Paint Indonesia

Al: jl. Industry Raya IV Blok AD-18 kec. Cikupa kab, Tangerang, jawa barat Indonesia-15136

E-mail: inquiry@jsbj88.com



## **坚**邦 JIANBANG

# Acrylic JB-A-201 JB-A-203 Polyurethane Floor Paint





Jiangsu Bangjie Anti-corrsion & Thermal Insulation Technology Co.Ltd. Add:706 Dongyaocun Zhenglu Town, Tianning District, Changzhou, Jiangsu Province, China

Website: www.jianbangcoatings.com

PT. JIANBNAG Paint Indonesia

Al: jl. Industry Raya IV Blok AD-18 kec. Cikupa kab, Tangerang, jawa barat Indonesia-15136

E-mail: inquiry@jsbj88.com